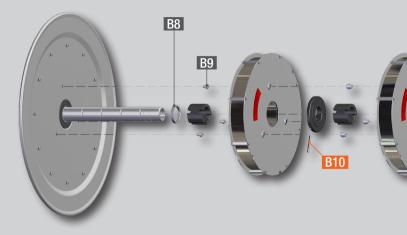

| Item | Description                        | 2P | 3P | 4P |
|------|------------------------------------|----|----|----|
| B1   | Kit spring cassette with screw B10 | x2 | xЗ | x4 |
| B2   | Spring hub                         | x2 | xЗ | x4 |
| B3   | Cassette driving spacer            | xЗ | х6 | x9 |
| B4   | Kit coupling disk with screw B10   | x2 | xЗ | x4 |
| B8   | Spacer                             | x1 | x1 | x1 |
| B9   | Driving pin                        | x3 | x3 | xЗ |

## of the Winding Direction

For the mentioned operations, you will need to remove 1 to 4 coupling disk **B4** (on the left: example for 4P type where 4 x **B4** are needed).

For any cassette ordered ( **B1** ) and for any coupling disk order, a screw type **B10** will be part of the kit.