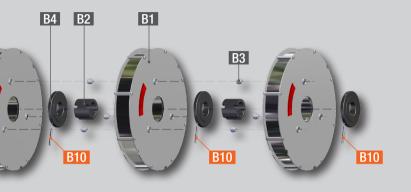

| Item | Description                        | 2P | 3P | 4P |
|------|------------------------------------|----|----|----|
| B1   | Kit spring cassette with screw B10 | x2 | xЗ | x4 |
| B2   | Spring hub                         | x2 | xЗ | x4 |
| B3   | Cassette driving spacer            | xЗ | х6 | x9 |
| B4   | Kit coupling disk with screw B10   | x2 | xЗ | x4 |
| B8   | Spacer                             | x1 | x1 | x1 |
| B9   | Driving pin                        | x3 | x3 | xЗ |

## of the Winding Direction

For the mentioned operations, you will need to remove 1 to 4 coupling disk **B4** (on the left: example for 4P type where 4 x **B4** are needed).

For any cassette ordered ( **B1** ) and for any coupling disk order, a screw type **B10** will be part of the kit.

This means that, once untightened, the former screw has to be systematically replace by the new type coming with ordered kits.

A thread lock glue (Loctite 222) will be needed (see on the left) to complete the operations.