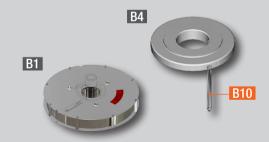

| Item | Description                        | 2P | 3P | 4P |
|------|------------------------------------|----|----|----|
| B1   | Kit spring cassette with screw B10 | x2 | xЗ | x4 |
| B2   | Spring hub                         | x2 | xЗ | x4 |
| B3   | Cassette driving spacer            | xЗ | х6 | x9 |
| B4   | Kit coupling disk with screw B10   | x2 | xЗ | x4 |
| B8   | Spacer                             | x1 | x1 | x1 |
| B9   | Driving pin                        | x3 | x3 | xЗ |

## of the Winding Direction

For the mentioned operations, you will need to remove 1 to 4 coupling disk **B4** (on the left: example for 4P type where 4 x **B4** are needed).

For any cassette ordered ( **B1** ) and for any coupling disk order, a screw type **B10** will be part of the kit.

This means that, once untightened, the former screw has to be systematically replace by the new type coming with ordered kits.

A thread lock glue (Loctite 222) will be needed (see on the left) to complete the operations.