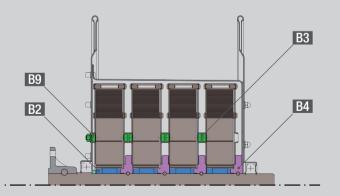

| Item | Description                        | 2P | 3P | 4P |
|------|------------------------------------|----|----|----|
| B1   | Kit spring cassette with screw B10 | x2 | xЗ | x4 |
| B2   | Spring hub                         | x2 | xЗ | x4 |
| B3   | Cassette driving spacer            | xЗ | х6 | x9 |
| B4   | Kit coupling disk with screw B10   | x2 | xЗ | x4 |
| B8   | Spacer                             | x1 | x1 | x1 |
| B9   | Driving pin                        | x3 | x3 | xЗ |

## of the Winding Direction

For the mentioned operations, you will need to remove 1 to 4 coupling disk **B4** (on the left: example for 4P type where 4 x **B4** are needed).

For any cassette ordered ( **B1** ) and for any coupling disk order, a screw type **B10** will be part of the kit.