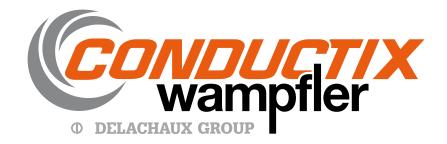

#### **Dimensions and materials**

Interlocking support profile: rugged, galvanized steel Modular dimensions: 1 m Length of profile / track: 4000 / 1000 mm Certifications: UL / CSA / GOST

#### **Electrical parameter**

| Number of poles:          | 4 or 5      |
|---------------------------|-------------|
| Rated voltage:            | 500 / 690 V |
| Current load:             | 32 to 400 A |
| Duty cycle:               | 100 %       |
| Protecion classification: | IP 23       |

#### **Application parameters**

| Speed V max. :         | 600 m/min                                                                          |
|------------------------|------------------------------------------------------------------------------------|
| Temperature range:     | 0 - 60°C (Standard)<br>High-temperature and deep-freeze<br>applications on request |
| Combustion behaviour:  | Self-exstinguishing according to UL 94-V0                                          |
| Max. Support distance: | 3800 mm (with variable mounting position)                                          |
| Connection:            | directly on the racking system<br>- with floor consoles<br>- with system mounts    |