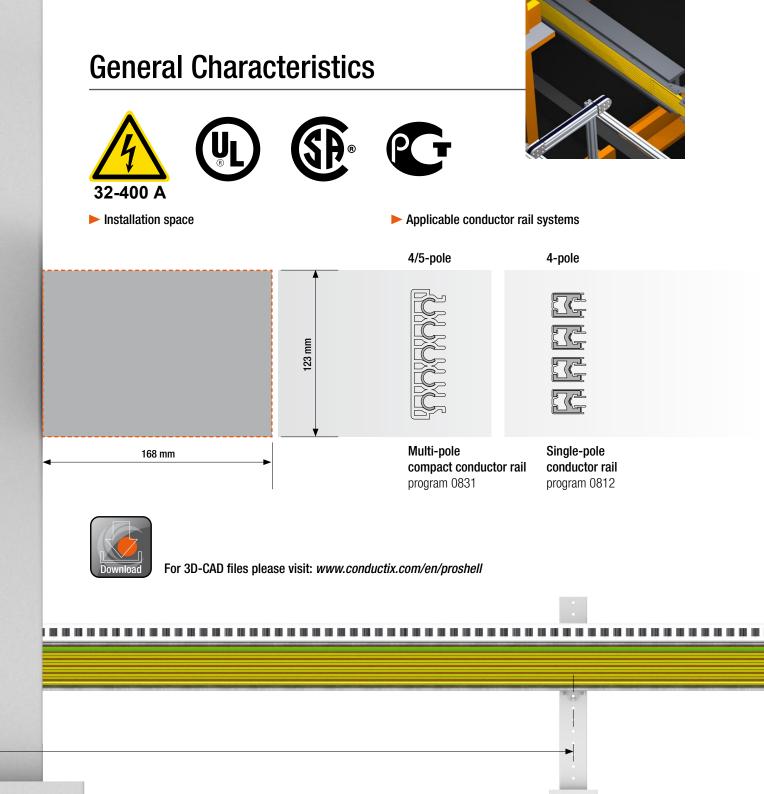

#### **Dimensions and materials**

Interlocking support profile: rugged, galvanized steel Modular dimensions: 1 m Length of profile / track: 4000 / 1000 mm Certifications: UL / CSA / GOST

#### **Electrical parameter**

| Number of poles:          | 4 or 5      |
|---------------------------|-------------|
| Rated voltage:            | 500 / 690 V |
| Current load:             | 32 to 400 A |
| Duty cycle:               | 100 %       |
| Protecion classification: | IP 23       |

#### **Application parameters**

| Speed V max. :         | 600 m/min                                                                          |
|------------------------|------------------------------------------------------------------------------------|
| Temperature range:     | 0 - 60°C (Standard)<br>High-temperature and deep-freeze<br>applications on request |
| Combustion behaviour:  | Self-exstinguishing according to UL 94-V0                                          |
| Max. Support distance: | 3800 mm (with variable mounting position)                                          |
| Connection:            | directly on the racking system<br>- with floor consoles<br>- with system mounts    |