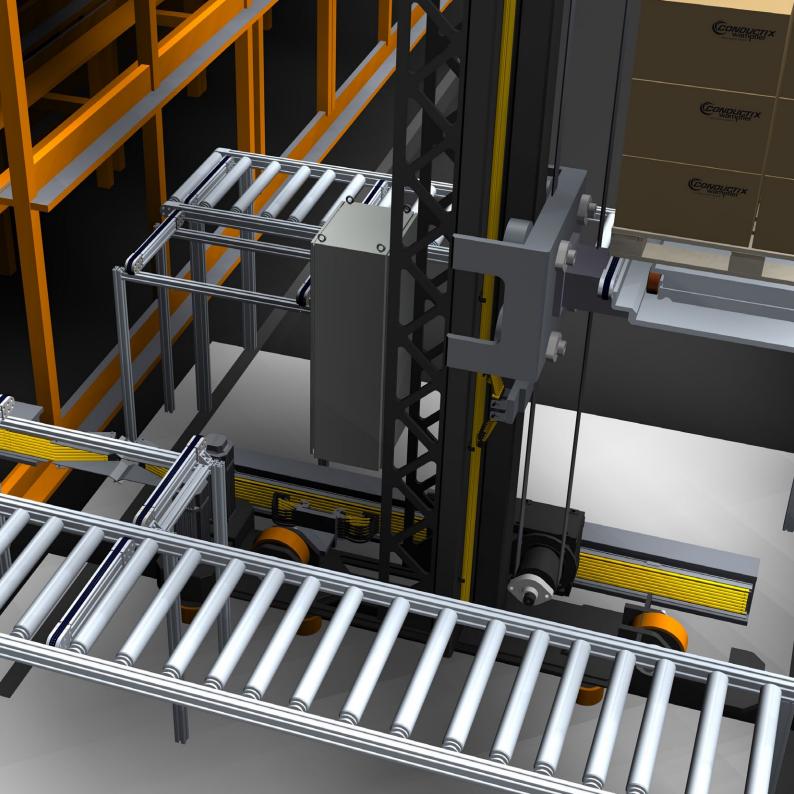

# **ProShell** - Systematic performance for AS/RS and Transfer Cars

- Provides 3-sided protection for the conductor rail system
- Maintains rigidity of the system regardless of temperature
- Supports rails over distances up to 3800 mm between vertical fixing points
- Creates a safe and functional system interface between the rack and energy supply system

- Acts as a holding fixture for optional features such as positioning systems and other devices
- Mounts quickly and easily to the rack or floor-mounted structure

"Simple, economical and clever –

a unique system solution!"