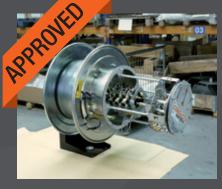

## **Main Features**

## Fiber optic transmitter

- Multi-mode 62,5/125µm as a standard (multi-mode 50/125 or single-mode 9/125 on request)
- 6 or 12 channels as standard (18 or 24 on request)
- Insertion loss < 1dB for multi-mode and < 1,5dB for single-mode