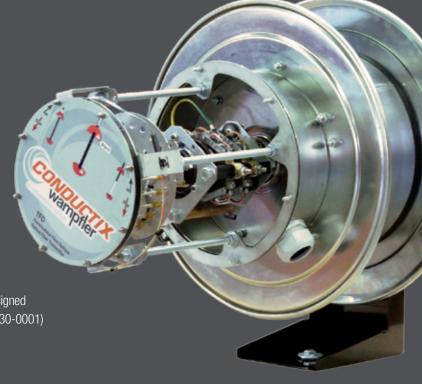

## Fiber optic transmitter

- Multi-mode 62,5/125µm as a standard (multi-mode 50/125 or single-mode 9/125 on request)
- 6 or 12 channels as standard (18 or 24 on request)
- Insertion loss < 1dB for multi-mode and < 1,5dB for single-mode