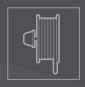

## **Main Features**

## Cables

Fiber optic or fiber optic combined with power, specifically designed for reeling theatre applications (see product brochure PRB-0130-0001)

- black outer jacket
- flame retardant
- halogen-free
- traction force up to 500N

## Fiber optic transmitter

- Multi-mode 62,5/125µm as a standard (multi-mode 50/125 or single-mode 9/125 on request)
- 6 or 12 channels as standard (18 or 24 on request)
- Insertion loss < 1dB for multi-mode and < 1,5dB for single-mode