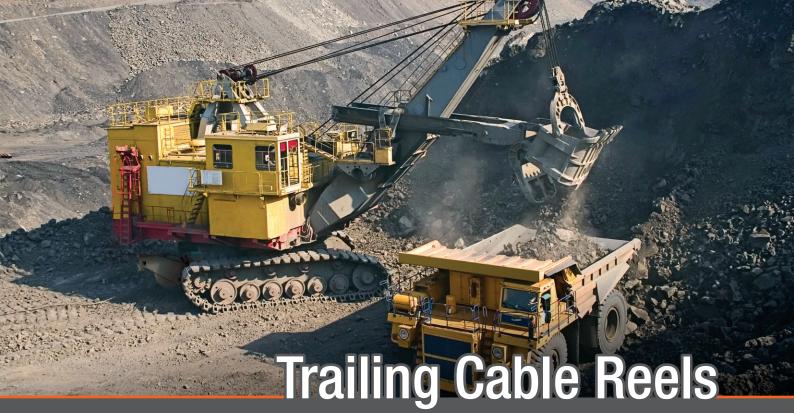

The Retrofit solution for fully electrified Mining & Bulk Handling equipment

Trailing cables operate in a highly vulnerable area. Susceptible to track damage and subject to severe abrasion during dragging, damage means expensive downtime, costly replacement and risk to personnel. A retrofit trailing cable reel from Conductix-Wampfler eliminates the risk of reversing onto the cable and wear due to dragging.