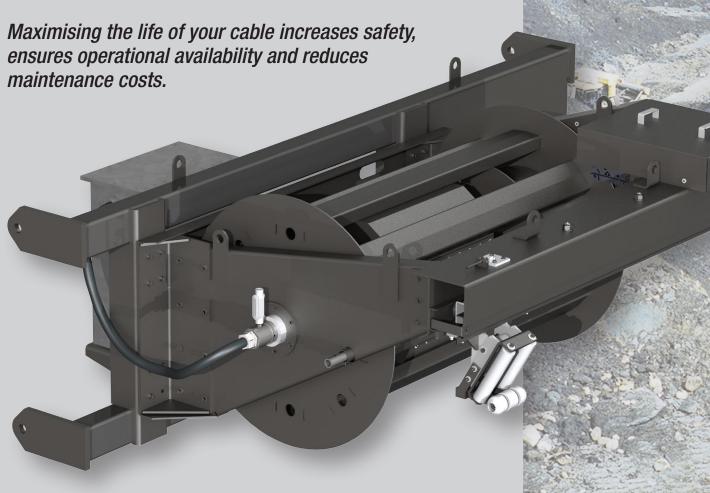

The Retrofit solution for fully electrified Mining & Bulk Handling equipment

Trailing cables operate in a highly vulnerable area. Susceptible to track damage and subject to severe abrasion during dragging, damage means expensive downtime, costly replacement and risk to personnel. A retrofit trailing cable reel from Conductix-Wampfler eliminates the risk of reversing onto the cable and wear due to dragging.