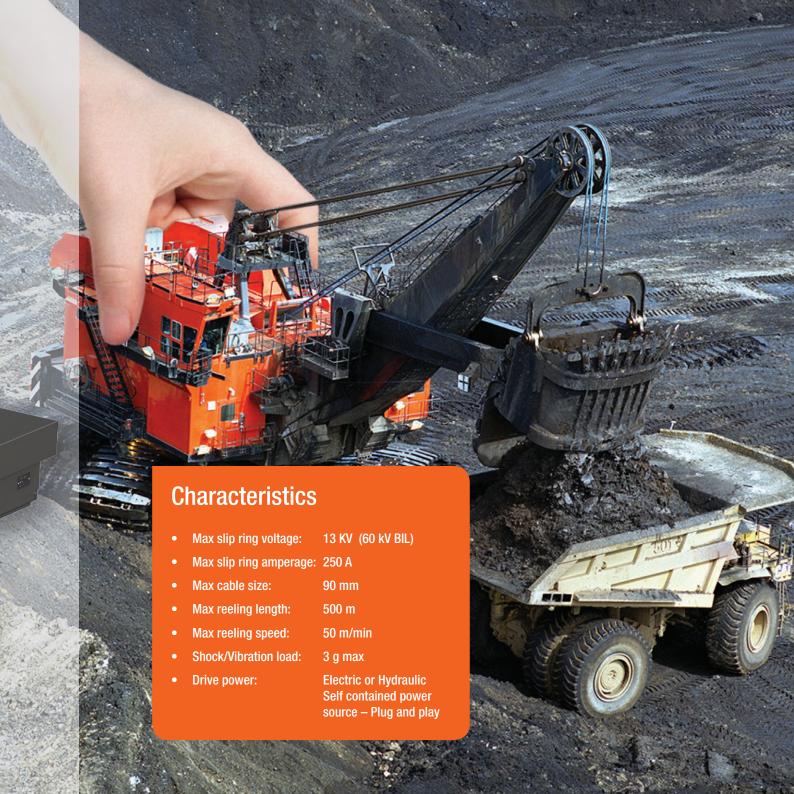

The Retrofit solution for fully electrified Mining & Bulk Handling equipment

Trailing cables operate in a highly vulnerable area. Susceptible to track damage and subject to severe abrasion during dragging, damage means expensive downtime, costly replacement and risk to personnel. A retrofit trailing cable reel from Conductix-Wampfler eliminates the risk of reversing onto the cable and wear due to dragging.