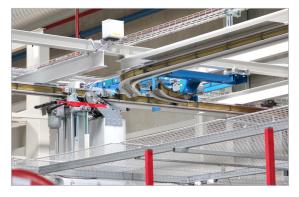

## Conductor Rail 0815 SingleFlexLine

**Application**High dynamic Electrified Monorail System in production and single component warehouse

### Representative office

Conductix-Wampfler AG [CH]

**Operator** SCHMIDT Groupe

Technical requirement[s]
Electrification of Electrified Monorail System

#### Track length

Approx. 2.000 m

#### Product

Conductor Rail, Program 0815, SingleFlexLine

#### Quantity of poles I Current collector

8 poles

REF0815-0008-E www.conductix.com